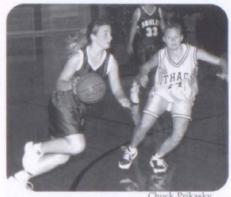

## Improvment in Process

Chuck Prikasky

Top JUMP HIGHER Samantha Phillips goes up against an Aggie and fights for a rebound. Phillips was second in rebounds on the team.

Middle Left PUSH IT. PUSH IT! Freshman point guard Erin Koppleberger pushes the ball down the court on a fast break, looking for an open man.

Middle Right GOT IT COACH! Erin Koppleberger gets a few words of advice from Coach Cartwright while free throws were being shot.

Bottom "PLEASE GO IN" Katie Jorden says to herself as she goes up for the shot against two Ithaca Yellow Jackets.