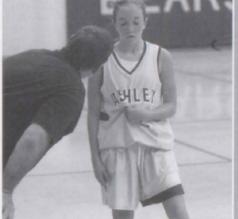

Middle Right GOT IT COACH! Erin Koppleberger gets a few words of advice from Coach Cartwright while free throws were being shot.

Bottom "PLEASE GO IN" Katie Jorden says to herself as she goes up for the shot against two Ithaca Yellow Jackets.