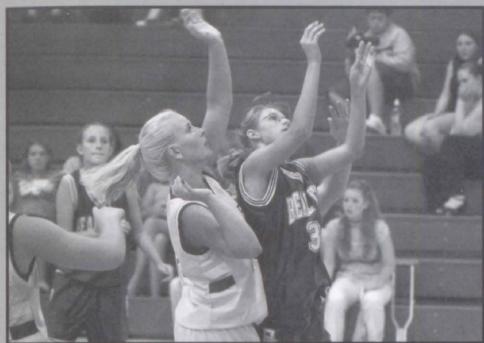

## Improvment in Process

Chuck Prikasky

Top JUMP HIGHER Samantha Phillips goes up against an Aggie and fights for a rebound. Phillips was second in rebounds on the team.

Middle Left PUSH IT. PUSH IT! Freshman point guard Erin Koppleberger pushes the ball down the court on a fast break, looking for an open man.