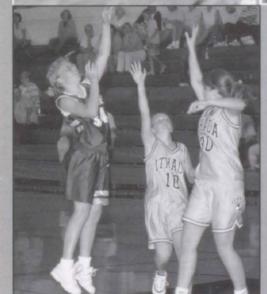

Middle Right GOT IT COACH! Erin Koppleberger gets a few words of advice from Coach Cartwright while free throws were being shot.

Bottom "PLEASE GO IN" Katie Jorden says to herself as she goes up for the shot against two Ithaca Yellow Jackets.